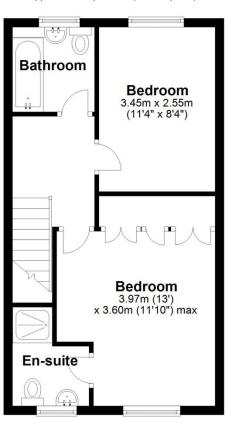

Comprising: Hallway, ground floor wc, utility room, kitchen/diner, spacious lounge, main bedroom with en-suite shower and built in wardrobes, two further good sized bedrooms and family bathroom. Gas central heating and double glazing. Garage, driveway parking, rear enclosed garden with wooden decking area and lawn.

## Second Floor

Approx. 39.3 sq. metres (423.5 sq. feet)

Total area: approx. 118.5 sq. metres (1275.2 sq. feet)

Tenure We are advised by the vendor that the property is Freehold

Council Tax Band C

Hallway

**Fixtures & Fittings** Where specifically mentioned in these sales particulars are included in the sale price.