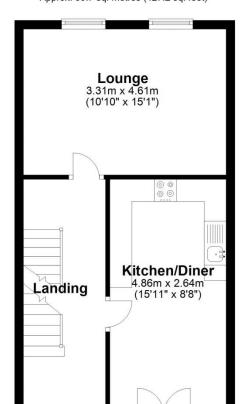

Comprising: Hallway, ground floor wc, utility room, kitchen/diner, spacious lounge, main bedroom with en-suite shower and built in wardrobes, two further good sized bedrooms and family bathroom. Gas central heating and double glazing. Garage, driveway parking, rear enclosed garden with wooden decking area and lawn.

## Second Floor

Approx. 39.3 sq. metres (423.5 sq. feet)

Total area: approx. 118.5 sq. metres (1275.2 sq. feet)

Tenure We are advised by the vendor that the property is Freehold

Council Tax Band C

Hallway

**Fixtures & Fittings** Where specifically mentioned in these sales particulars are included in the sale price.