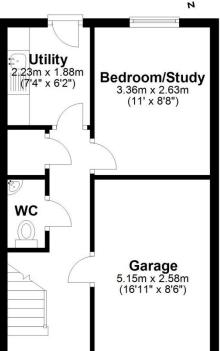

Comprising: Hallway, ground floor wc, utility room, kitchen/diner, spacious lounge, main bedroom with en-suite shower and built in wardrobes, two further good sized bedrooms and family bathroom. Gas central heating and double glazing. Garage, driveway parking, rear enclosed garden with wooden decking area and lawn.

## First Floor Approx. 39.7 sq. metres (427.2 sq. feet)